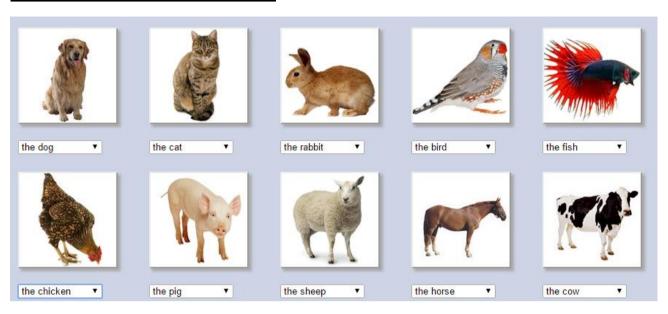

## Pets and domestic animals

What is:

Puppy?

Snake?

Mouse?

Bat?

Monkey?

Fox?