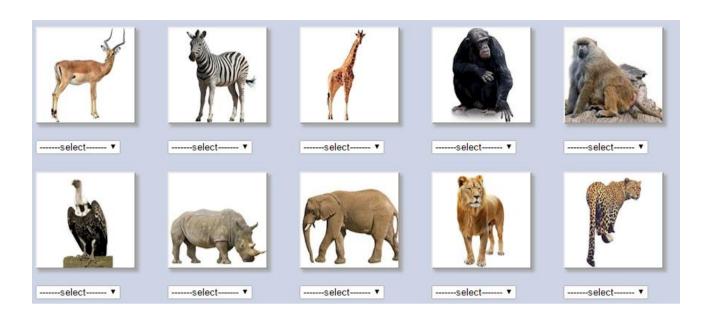

## **African animals:**

- The antelope
- The giraffe
- The lion
- The elephant
- The rhinoceros

- The ape
- The monkey
- The vulture
- The leopard
- The zebra